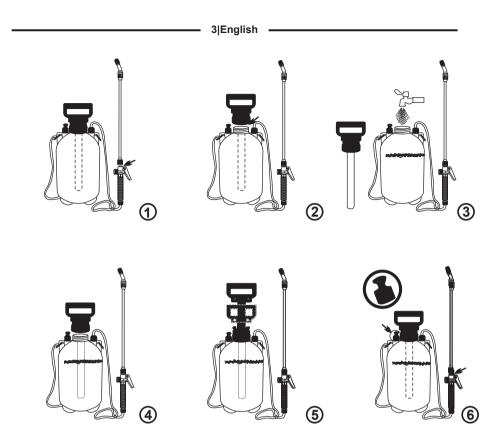

1 Adjustable Spray Nozzle 2 Pump Handle 3 Nozzle Connector 4 Trigger 5 Spray Bottle 6 Pump 7 Safety Valve

- 1.Attach the nozzle by screwing it on in a clockwise direction(Fig1)
- 2.Unscrew the pump handle in an anticlockwise direction(Fig2)
- 3.Fill with the desired liquid to the max Fill line as shown on bottle(Fig3)
- 4.Screw the pump handle back down in a clockwise direction(Fig4)
- 5.Pump the sprayer about 10-20 times(Fig5)
- 6.The safely vavle will leak if the air pressure is too high.Do not overfill with air or liquid (Fig6)
- 7. The sprayer will work when the trigger on the nozzle handle is depressed. To spray continuously,slide the trigger forward into lock position after depressing.to unlock, slide the trigger back(Fig7&Fig7-B)