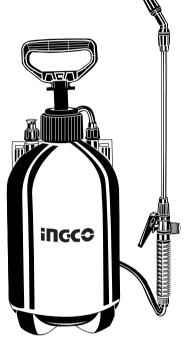

1 Adjustable Spray Nozzle 2 Pump Handle 3 Nozzle Connector 4 Trigger 5 Spray Bottle 6 Pump 7 Safety Valve

- 1.Attach the nozzle by screwing it on in a clockwise direction(Fig1)
- 2.Unscrew the pump handle in an anticlockwise direction(Fig2)
- 3.Fill with the desired liquid to the max Fill line as shown on bottle(Fig3)
- 4.Screw the pump handle back down in a clockwise direction(Fig4)
- 5.Pump the sprayer about 10-20 times(Fig5)
- 6.The safely vavle will leak if the air pressure is too high.Do not overfill with air or liquid (Fig6)
- 7. The sprayer will work when the trigger on the nozzle handle is depressed. To spray continuously,slide the trigger forward into lock position after depressing.to unlock, slide the trigger back(Fig7&Fig7-B)