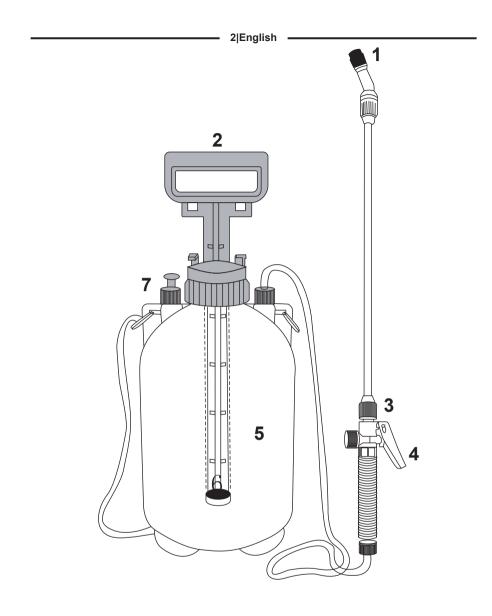

1 Adjustable Spray Nozzle 2 Pump Handle 3 Nozzle Connector 4 Trigger 5 Spray Bottle 6 Pump 7 Safety Valve

- 1.Attach the nozzle by screwing it on in a clockwise direction(Fig1)
- 2.Unscrew the pump handle in an anticlockwise direction(Fig2)
- 3.Fill with the desired liquid to the max Fill line as shown on bottle(Fig3)
- 4.Screw the pump handle back down in a clockwise direction(Fig4)
- 5.Pump the sprayer about 10-20 times(Fig5)
- 6.The safely vavle will leak if the air pressure is too high.Do not overfill with air or liquid (Fig6)
- 7. The sprayer will work when the trigger on the nozzle handle is depressed. To spray continuously,slide the trigger forward into lock position after depressing.to unlock, slide the trigger back(Fig7&Fig7-B)