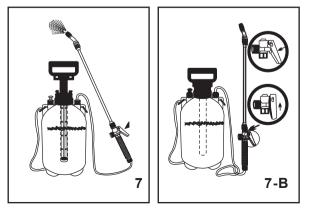

1 Adjustable Spray Nozzle 2 Pump Handle 3 Nozzle Connector 4 Trigger 5 Spray Bottle 6 Pump 7 Safety Valve

- 1.Attach the nozzle by screwing it on in a clockwise direction(Fig1)
- 2.Unscrew the pump handle in an anticlockwise direction(Fig2)
- 3.Fill with the desired liquid to the max Fill line as shown on bottle(Fig3)
- 4.Screw the pump handle back down in a clockwise direction(Fig4)
- 5.Pump the sprayer about 10-20 times(Fig5)
- 6.The safely vavle will leak if the air pressure is too high.Do not overfill with air or liquid (Fig6)
- 7. The sprayer will work when the trigger on the nozzle handle is depressed. To spray continuously,slide the trigger forward into lock position after depressing.to unlock, slide the trigger back(Fig7&Fig7-B)